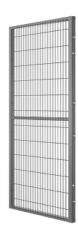

## **END PROFILE ST20/ST30**

The end profile is a versatile solution for adjusting the width of the mesh panel on site.

Cut the panel in the desired width and add the end profile to create a stable frame. The End profile is available in the two standard panel heights 2,050 mm and 1,250 mm and made in any RAL colour upon request.