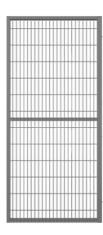

## **END PROFILE ST20/ST30**

The end profile is a versatile solution for adjusting the width of the mesh panel on site.

Cut the panel in the desired width and add the end profile to create a stable frame. The End profile is available in the two standard panel heights 2,050 mm and 1,250 mm and made in any RAL colour upon request.

## **ACCESSORIES**

PANEL ST20