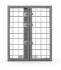

#### POST 80X80 WP

Post 80x80 is our strongest post for partition wall and is compatible with all panel types. It can be used in the whole installation or just for extra door support. The 80x80 post is available in the heights 2200 mm and 3000 mm. It can be cut in any height and can also be extended to any height using Extension bracket. The post can be attached to the ceiling using Top fixing.

## **COMBINE WITH**

SAFE FIX 80X80 BRACKET

PANEL UR350 PARTITIONING

SYSTEM

PANEL UR325 PARTITIONING SYSTEM

PANEL UR SP PARTITIONING SYSTEM