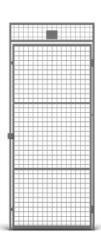

### DOOR UR350

Our secure thresholdless door systems facilitate passage, particularly for people with physical disabilities. The UR 350 door has a frame made from  $30\times20$  mm steel tubing and two specially designed cross tubes, making it stable and secure. The mesh size of  $50\times50$  mm is almost impossible to force by hand. Doors are available in heights from 2,200 mm and there are two standard widths, 750 mm and 900 mm. The doors are delivered pre-assembled and ready for mounting and are supplied with a securing plate for padlock. Standard colour is grey RAL 7037, but also available in a wide range of other colours.

### **FACTS**

| ART. NO  | COMPONENTS            | HEIGHT (mm) | WIDTH (mm) | MESH SIZE (mm) | FRAME (mm) |
|----------|-----------------------|-------------|------------|----------------|------------|
| 35075001 | Door UR350 P 750 R    | 2200        | 750        | 50×50          | 19x19      |
| 35075011 | Door UR350 P 750 L    | 2200        | 750        | 50×50          | 19x19      |
| 35075021 | Door UR350 P 750 R In | 2200        | 750        | 50×50          | 19x19      |
| 35075031 | Door UR350 P 750 L In | 2200        | 750        | 50×50          | 19x19      |
| 35090001 | Door UR350 P 900 R    | 2200        | 900        | 50×50          | 19x19      |
| 35090011 | Door UR350 P 900 L    | 2200        | 900        | 50×50          | 19x19      |
| 35090021 | Door UR350 P 900 R In | 2200        | 900        | 50×50          | 19x19      |
| 35090031 | Door UR350 P 900 L In | 2200        | 900        | 50×50          | 19x19      |