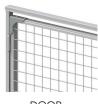

### DOOR UR350

Our secure thresholdless door systems facilitate passage, particularly for people with physical disabilities. The UR 350 door has a frame made from  $30\times20$  mm steel tubing and two specially designed cross tubes, making it stable and secure. The mesh size of  $50\times50$  mm is almost impossible to force by hand. Doors are available in heights from 2,200 mm and there are two standard widths, 750 mm and 900 mm. The doors are delivered pre-assembled and ready for mounting and are supplied with a securing plate for padlock. Standard colour is grey RAL 7037, but also available in a wide range of other colours.

### **FACTS**

| ART. NO  | COMPONENTS            | HEIGHT (mm) | WIDTH (mm) | MESH SIZE (mm) | FRAME (mm) |
|----------|-----------------------|-------------|------------|----------------|------------|
| 35075001 | Door UR350 P 750 R    | 2200        | 750        | 50×50          | 19x19      |
| 35075011 | Door UR350 P 750 L    | 2200        | 750        | 50×50          | 19x19      |
| 35075021 | Door UR350 P 750 R In | 2200        | 750        | 50×50          | 19x19      |
| 35075031 | Door UR350 P 750 L In | 2200        | 750        | 50×50          | 19x19      |
| 35090001 | Door UR350 P 900 R    | 2200        | 900        | 50×50          | 19x19      |
| 35090011 | Door UR350 P 900 L    | 2200        | 900        | 50×50          | 19x19      |
| 35090021 | Door UR350 P 900 R In | 2200        | 900        | 50×50          | 19x19      |
| 35090031 | Door UR350 P 900 L In | 2200        | 900        | 50×50          | 19x19      |