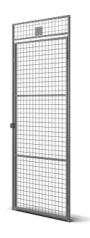

### DOOR UR350

Our secure thresholdless door systems facilitate passage, particularly for people with physical disabilities. The UR 350 door has a frame made from  $30\times20$  mm steel tubing and two specially designed cross tubes, making it stable and secure. The mesh size of  $50\times50$  mm is almost impossible to force by hand. Doors are available in heights from 2,200 mm and there are two standard widths, 750 mm and 900 mm. The doors are delivered pre-assembled and ready for mounting and are supplied with a securing plate for padlock. Standard colour is grey RAL 7037, but also available in a wide range of other colours.

### **FACTS**

| ART. NO  | COMPONENTS            | HEIGHT (mm) | WIDTH (mm) | MESH SIZE (mm) | FRAME (mm) |
|----------|-----------------------|-------------|------------|----------------|------------|
| 35075001 | Door UR350 P 750 R    | 2200        | 750        | 50×50          | 19x19      |
| 35075011 | Door UR350 P 750 L    | 2200        | 750        | 50×50          | 19x19      |
| 35075021 | Door UR350 P 750 R In | 2200        | 750        | 50×50          | 19x19      |
| 35075031 | Door UR350 P 750 L In | 2200        | 750        | 50×50          | 19x19      |
| 35090001 | Door UR350 P 900 R    | 2200        | 900        | 50×50          | 19x19      |
| 35090011 | Door UR350 P 900 L    | 2200        | 900        | 50×50          | 19x19      |
| 35090021 | Door UR350 P 900 R In | 2200        | 900        | 50×50          | 19x19      |
| 35090031 | Door UR350 P 900 L In | 2200        | 900        | 50×50          | 19x19      |