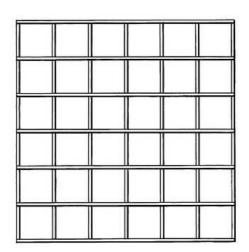

## **MESH INFILLS**

The mesh infill is a welded steel mesh, black coated. A 3,5 mm wire is welded together to a mesh with an aperture of 40x40 mm. This allowes a safety distance from the hazard of 200 mm.

You can build the sections up to 2 meter wide and the height of the mesh is adapted to the system height of either 2,000 or 2,2000 mm as standard. The sizes of the sections can be adjusted to any size when ordering, and the mesh is also easy to cut on site using a bolt clipper.

The mesh is inserted into the aluminium profiles and kept in place with the zinc lock for mesh.