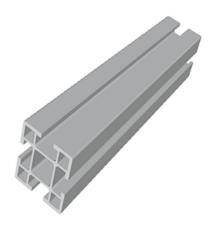

## **ALUMINIUM PROFILES**

The aluminum profiles are all natural anodized 10µm, and available in 4 sizes; 44x44, 44x88, 88x88, and 44x16,5 mm.

The 6 meter profiles can be cut on site using a mitresaw or if you order them according to a drawing, they will be cut and adjusted to the requested sizes. Profiles to fit the standard system heights 2000 mm and 2200 mm are kept on stock.

The lightweight aluminium profiles allow ergonomic assembly and can be equipped with top caps and cover strips in yellow and grey colour.

## **FACTS**

| ART. NO  | COMPONENTS                                    |
|----------|-----------------------------------------------|
| 15410000 | Profile 44x16 cutted (A4416 2TLA040037R7000)  |
| 15416000 | Profile 44x16 6000mm (A4416 2TLA040037R7400)  |
| 15440000 | Profile 44x44 cutted (A44A 2TLA040037R3500)   |
| 15441100 | Profile 44x44 1100mm (A44A 2TLA040037R3600)   |
| 15441400 | Profile 44x44 1400mm (A44A 2TLA040037R9800)   |
| 15442000 | Profile 44x44 2000mm (A44A 2TLA040037R3700)   |
| 15442200 | Profile 44x44 2200mm (A44A 2TLA040037R3800)   |
| 15442400 | Profile 44x44 2400mm (A44A 2TLA040037R3900)   |
| 15442500 | profile 44x44 2500mm (A44A 2TLA040037R4000)   |
| 15446000 | Profile 44x44 6000mm (A44A 2TLA040037R4100)   |
| 15480000 | Profile 44x88, meter (A4488A 2TLA040037R4200) |
| 15880000 | Profile 88x88 cutted (A8888 2TLA040037R7500)  |
| 15886000 | Profile 88x88 6000mm (A8888 2TLA040037R7900)  |
| 15886000 | Profile 88x88 6000mm (A8888 2TLA040037R7900)  |