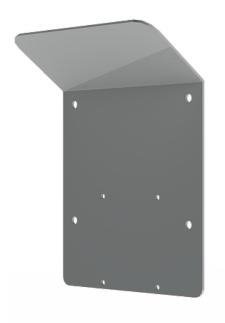

## **E-STOP FIXING**

The Fixing plate for the emergency stop unit is designed to fit directly onto the belt conveyor fixings and the hole pattern on the bracket is designed to fit version ZB0071 72 73. The plate can be mounted onto any of the fixing variants, on the end fixing as well as on a straight bracket in the middle of a row. The holes in the brackets can also be used to put the hooks to hold the emergency stop rope, which can be put between the the two panels in the installation. The E-Stop Fixing plate is hot dip galvanized, providing good corrosion protection suitable for very harsh environments.