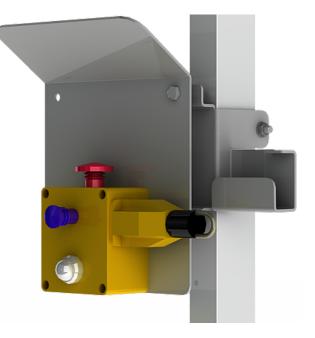

## **E-STOP FIXING**

The Fixing plate for the emergency stop unit is designed to fit directly onto the belt conveyor fixings and the hole pattern on the bracket is designed to fit version ZB0071 72 73. The plate can be mounted onto any of the fixing variants, on the end fixing as well as on a straight bracket in the middle of a row. The holes in the brackets can also be used to put the hooks to hold the emergency stop rope, which can be put between the the two panels in the installation. The E-Stop Fixing plate is hot dip galvanized, providing good corrosion protection suitable for very harsh environments.