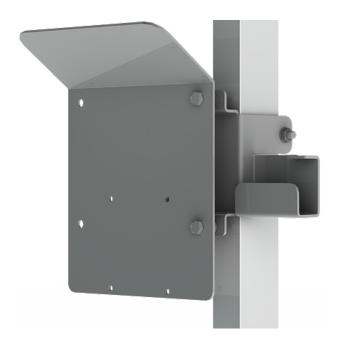

## **E-STOP FIXING**

The Fixing plate for the emergency stop unit is designed to fit directly onto the belt conveyor fixings and the hole pattern on the bracket is designed to fit version ZB0071 72 73. The plate can be mounted onto any of the fixing variants, on the end fixing as well as on a straight bracket in the middle of a row. The holes in the brackets can also be used to put the hooks to hold the emergency stop rope, which can be put between the the two panels in the installation. The E-Stop Fixing plate is hot dip galvanized, providing good corrosion protection suitable for very harsh environments.